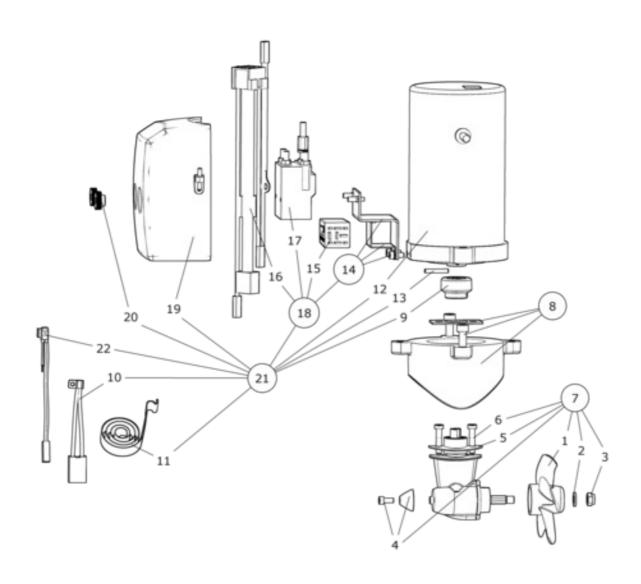

## SE25/110S - SE25 Tunnel bow thruster, SIDE-POWER **12V**

Spare parts (valid from 2019-02-04)

| #  | Description                      | Product                                                     |
|----|----------------------------------|-------------------------------------------------------------|
| 1  | Propeller                        | SM-125960 - Thruster propeller SE25                         |
| 2  | Propeller washer                 | 208125 - Washer DIN125A M8 A4 (SB)                          |
| 3  | Locknut                          | 3 1250 - Lock nut                                           |
| 4  | Anode                            | 3 1180 A - Anode, aluminium, SE30/40/50                     |
| 5  | Gasket                           | 3 1310 10 - Gasket for gearleg installation in tunnel, SE40 |
| 6  | Gearleg bolt                     | 110033 - Bolt M6 x30                                        |
| 7  | Complete gearleg                 | 2 0600 - Complete gearleg SE20/25                           |
| 8  | Complete motor bracket           | SM-126302 - Complete motor bracket SE20/25                  |
| 9  | Complete flexible coupling       | SM-128472 - Kobling m/låsepinne                             |
| 10 | Brushes for motor (kit)**        | **                                                          |
| 11 | Brush springs for motor (kit)**  | **                                                          |
| 12 | Electric motor                   | N/A                                                         |
| 13 | Key for eletric motor shaft      | 112032 - Pinne 4 x 28                                       |
| 14 | Solenoid bracket kit             | 2 0135 - Solenoid bracket kit SE30                          |
| 15 | Electronic control box           | 6 1232 I - IPC relay 12/24V                                 |
| 16 | Internal wiring loom             | 6 1200 B - Internal wiring harness                          |
| 17 | Solenoid                         | 41571123 - Solenoid replacement                             |
| 18 | Complete solenoid kit            | 2 0131 12 - Complete solenoid kit 12v SE30                  |
| 19 | Solenoid Cover                   | 3 2024 - Solenoid cover for SE30                            |
| 20 | Nut for solenoid cover           | 6 8810 - Nut for solenoid cover                             |
| 21 | Complete electric motor assembly | 2 0105 12 - Complete electric motor for thruster SE25-12V   |
| 22 | Temp switch*                     | *                                                           |